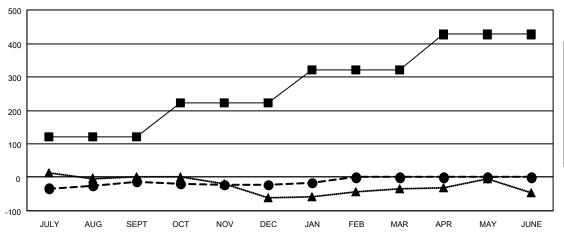

Results as of: 1/31/2023

| l | Members                                                     |       |              |               |                       |  |
|---|-------------------------------------------------------------|-------|--------------|---------------|-----------------------|--|
|   | RESULTS FOR 2022-2023                                       |       |              |               |                       |  |
| l | QUARTER                                                     | MEMBE | R GROWTH NET | MEMBER GROWTH | H DROPPED             |  |
| l | JULY/AUG/SEPT<br>OCT/NOV/DEC<br>JAN/FEB/MAR<br>APR/MAY/JUNE |       | GOAL         | ACTUAL        | MEMBERS ACTUAL        |  |
| l |                                                             |       |              |               | (including transfers) |  |
| l |                                                             |       | 122          | 116           | 109                   |  |
| l |                                                             |       | 100          | 73            | 74                    |  |
| l |                                                             |       | 100          | 47            | 40                    |  |
| l |                                                             |       | 105          | 0             | 0                     |  |
|   |                                                             |       |              |               |                       |  |

## GOALS AND ACTUAL MEMBERS CUMULATIVE

| l- | MEMBER | GROWTH | NET | GOAL |
|----|--------|--------|-----|------|
|    |        |        |     |      |

- MEMBER GROWTH ACTUAL

- LAST YEAR MEMBERSHIP ACTUAL