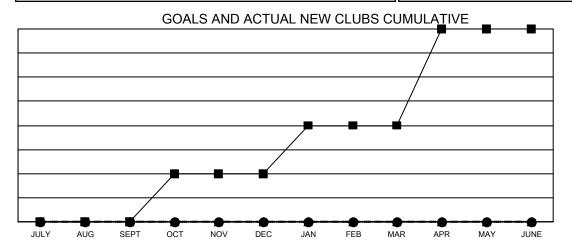

-■- CURRENT YEAR GOALS FOR NEW CLUBS

- ■ - CURRENT YEAR ACTUAL NEW CLUBS

▲ - LAST YEAR ACTUAL NEW CLUBS